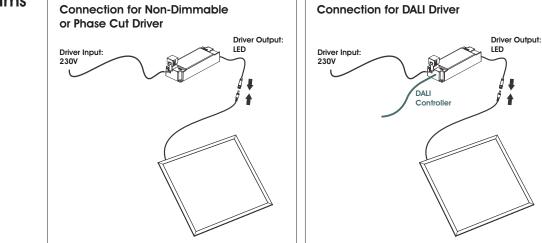

Safety Rules (Attention) Lamp inspection before installation: Take out the lamp from the box and put it in a flat table, if the lamp upwarps, please adjust the lamp with below steps before installation:
  - 1.Press the opposite angles at the same time;
  - 2. Press another two opposite angles at the same time, make sure the four angles are flat, then start the installation

#### Lamp inspection before installation:

Take out the lamp from the box and put it in a flat table, if the lamp upwarps, please adjust the lamp with below steps before installation:

1.Press the opposite angles at the same time;

2. Press another two opposite angles at the same time, make sure the four angles are flat, then start the installation.





**ELTO PANEL** Installation Manual

### **Connection Diagrams**





## 2. Pendant



3. Mineral Fiber Ceiling





ON





**ELTO PANEL** Installation Manual

## 4. Recessed - B Version