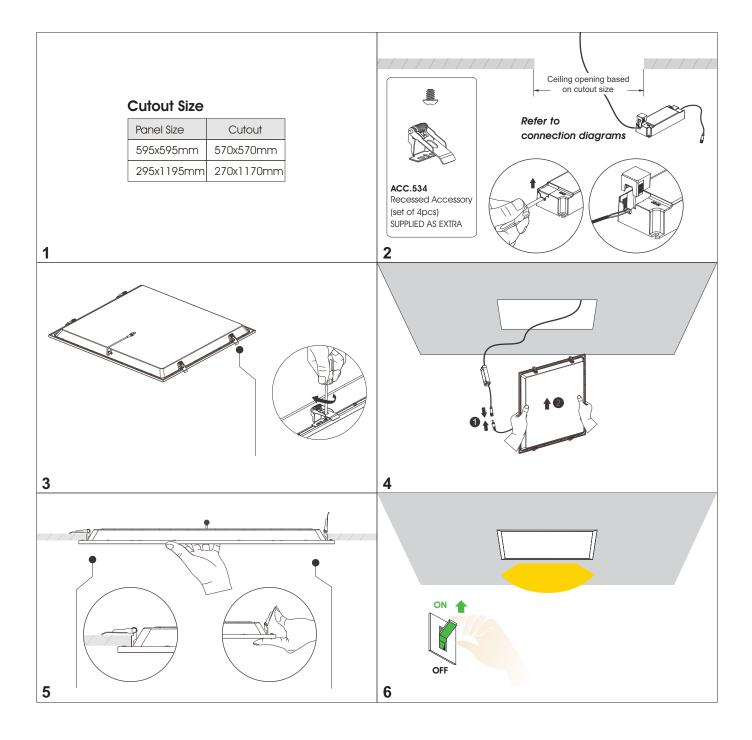

e lamp upwarps, please adjust the lamp with below steps before installation:
  - 1.Press the opposite angles at the same time;
  - 2. Press another two opposite angles at the same time, make sure the four angles are flat, then start the installation

#### Lamp inspection before installation:

Take out the lamp from the box and put it in a flat table, if the lamp upwarps, please adjust the lamp with below steps before installation:

1.Press the opposite angles at the same time;

2. Press another two opposite angles at the same time, make sure the four angles are flat, then start the installation.





**ELTO PANEL** Installation Manual

### **Connection Diagrams**





## 2. Pendant



3. Mineral Fiber Ceiling





ON





**ELTO PANEL** Installation Manual

## 4. Recessed - B Version