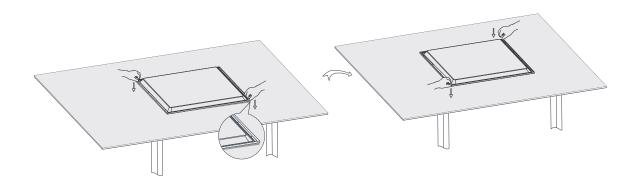

#### Lamp inspection before installation:

Take out the lamp from the box and put it in a flat table, if the lamp upwarps, please adjust the lamp with below steps before installation:

1.Press the opposite angles at the same time;

2. Press another two opposite angles at the same time, make sure the four angles are flat, then start the installation.

**ELTO PANEL** Installation Manual