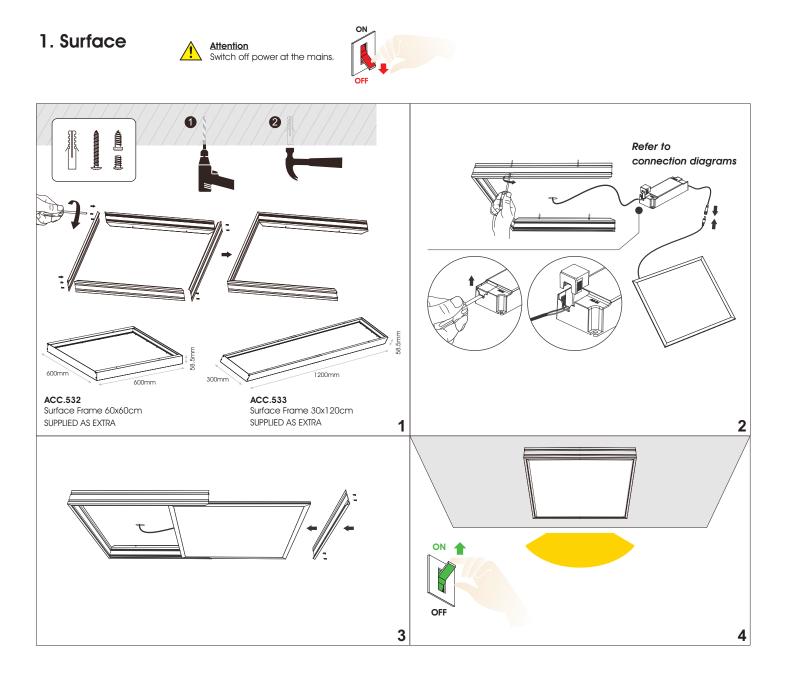

#### Safety Rules (Attention)

Basic safety precautions should always be followed when installing, including the following:

- 1. Read instructions carefully before installing.
- 2. ELTO Panel requires professional installation and maintenance.
- 3. ELTO Panel can be Non Dimmable, Phase Cut, or Dali Dimmable with the use of the appropriate external LED driver.
- 4. Disconnect the power supply before installing or maintenance.
- 5. Make sure the wires have been properly connected before powering on the device.
- 6. Ensure the product has enough space for heat dissipation.
- 7. Ensure the luminaries are never covered by any heat insulation mat or slim layer material at anytime.
- 8. Please refer to IP(Ingress Protection) rating of this luminaire when deciding the location of installation.
- 9. Ambient Temperature:  $-10^{\circ}$ C to  $+40^{\circ}$ C, Avoid direct sunlight.
- 10. Storage Conditions: Cool & dry conditions. Safety Rules (Attention) Lamp inspection before installation: Take out the lamp from the box and put it in a flat table, if the lamp upwarps, please adjust the lamp with below steps before installation:
  - 1.Press the opposite angles at the same time;
  - 2. Press another two opposite angles at the same time, make sure the four angles are flat, then start the installation