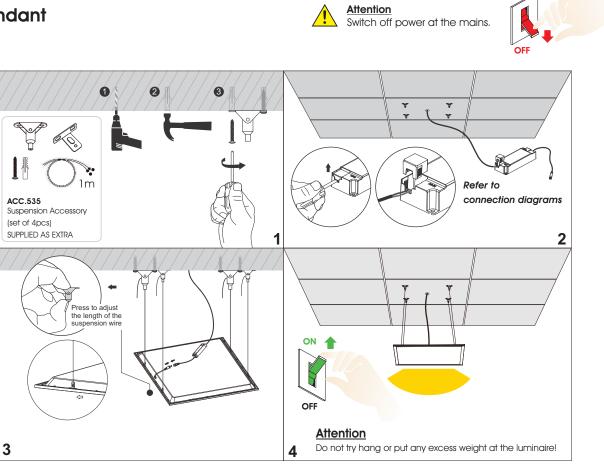

ntion) Lamp inspection before installation: Take out the lamp from the box and put it in a flat table, if the lamp upwarps, please adjust the lamp with below steps before installation:
  - 1.Press the opposite angles at the same time;
  - 2. Press another two opposite angles at the same time, make sure the four angles are flat, then start the installation

#### Lamp inspection before installation:

Take out the lamp from the box and put it in a flat table, if the lamp upwarps, please adjust the lamp with below steps before installation:

1.Press the opposite angles at the same time;

2. Press another two opposite angles at the same time, make sure the four angles are flat, then start the installation.





**ELTO PANEL** Installation Manual

### **Connection Diagrams**





## 2. Pendant



3. Mineral Fiber Ceiling





ON





**ELTO PANEL** Installation Manual

## 4. Recessed - B Version