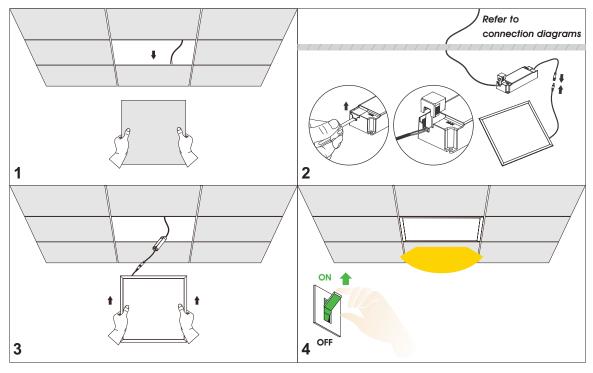

lation: Take out the lamp from the box and put it in a flat table, if the lamp upwarps, please adjust the lamp with below steps before installation:
  - 1.Press the opposite angles at the same time;
  - 2. Press another two opposite angles at the same time, make sure the four angles are flat, then start the installation

#### Lamp inspection before installation:

Take out the lamp from the box and put it in a flat table, if the lamp upwarps, please adjust the lamp with below steps before installation:

1.Press the opposite angles at the same time;

2. Press another two opposite angles at the same time, make sure the four angles are flat, then start the installation.





**ELTO PANEL** Installation Manual

### **Connection Diagrams**





## 2. Pendant



3. Mineral Fiber Ceiling





ON





**ELTO PANEL** Installation Manual

## 4. Recessed - B Version